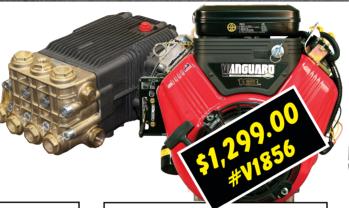

# POWERLASIPIO

## Allison SEVERE DUTY PUMP

...with a 2-YEAR 'bumper to bumper' WARRANTY!

#### **18 HORSEPOWER**

### **INCLUDES**

5.6 @ 4,100 PUMP

CUST PAYS SHIPPING