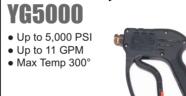

#### **ALLISON YGA-5000**

- Stainless Steel Ball
- 5,000 PSI
- Up to 12 GPM
- Up to 300°

#YGA5000 SS Ball \$24.76 #YGA5000C with Chlorine Ball \$29.36

#1220 SS Ball \$29.88 #1221 Chlorine Ball \$32.72