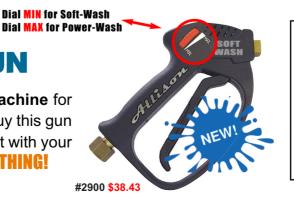

#### **SOFT-WASH GUN**

You can buy a **Soft-Wash Machine** for \$5,000-\$10,000 or you can buy this gun for less than \$40.00 and use it with your machine and have the **SAME THING!** 

Make Sense?

- Easy Pull
- Up to 5,000 PSI
- Up to 10 GPM
- Max Temp 300°

#1218 SS Ball \$44.10

FREE SHIPPING WITH \$150.00 WEB ORDERS TO LOWER 48 STATES UNLESS NOTED OTHERWISE